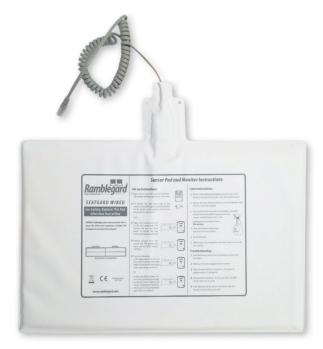

# **Description:**

This chair sensor pad works with all Ramblegard monitors, and will trigger an alarm when someone releases pressure by exiting the chair.

Picture for illustrative purposes only

## **Technical Specifications:**

Cable: 50cm coil cord with RJ10 plug

Material: PVC & PET

Dimensions (LxWxD): 38 x 25cm

Net Weight: 130g

Operating temp.: 5°C to 40°C

Operating weight: 10 - 200 kg

Internal Resistance:<1200Ω